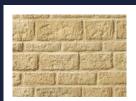

## The Bradstone Range

Traditional Cotswold

**Square Dressed Buff** 

**Square Dressed Pennine** 

Rough Dressed Cotswold

Rough Dressed Southwald

Rough Dressed Iron Ham

Printed colour samples are as accurate as printing techniques allow and are for guidance only. It should be noted that as the materials used in the manufacture are from natural sources variations in shade, texture and dimensions can occur.