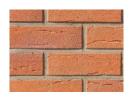

# The Britannia Range

F297 London Multi Buff

303 Smooth Red Multi

436 Antique Multi Red

R220 Terracotta

689 Rustic Multi Red

500 Smooth Brown

700 Smooth Anthracite

401 Red Dragwire

400 Smooth Red

335 Red Multi

313 Red Multi Dragwire

7429HL Autumn Leaves

7404L Leonardo

7450 Montana

7424 Colarado

7427 Red Blue Flamed

690 Rustic Cottage Multi

684 Rustic Golden Multi

686 Rustic Inferno Multi

687 Rustic Orange Multi

685 Rustic Red Charcoal Multi

7480 Weathered Old Mill House

688 Rustic Buff Multi