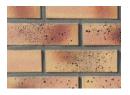

# The Britannia Range

F297 London Multi Buff

303 Smooth Red Multi

436 Antique Multi Red

R220 Terracotta

689 Rustic Multi Red

500 Smooth Brown

700 Smooth Anthracite

401 Red Dragwire

400 Smooth Red

335 Red Multi

313 Red Multi Dragwire

7429HL Autumn Leaves

7404L Leonardo

7450 Montana

7424 Colarado

7427 Red Blue Flamed

690 Rustic Cottage Multi

684 Rustic Golden Multi

686 Rustic Inferno Multi

687 Rustic Orange Multi

685 Rustic Red Charcoal Multi

7480 Weathered Old Mill House

688 Rustic Buff Multi